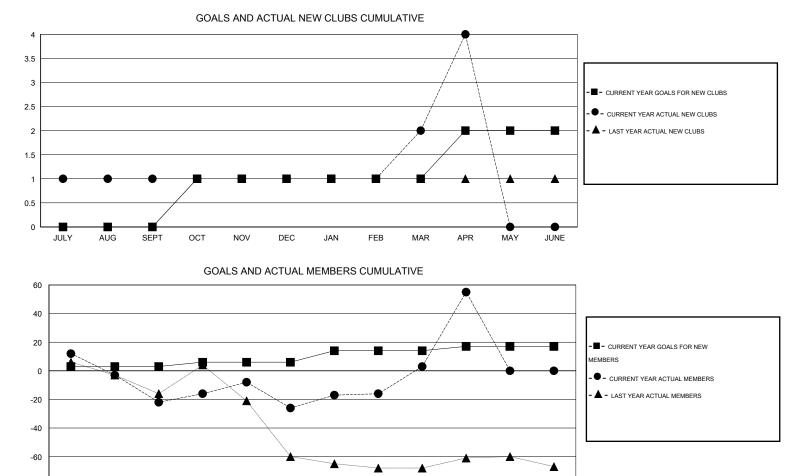

## LOCATION CALIFORNIA

Clubs Members RESULTS FOR 2013-2014 RESULTS FOR 2013-2014 NEW CLUB ACTUAL NEW ACTUAL ACTUAL NET NEW MEMBER ACTUAL TOTAL ACTUAL ACTUAL NET QUARTER QUARTER GOAL CLUBS DROPPED GAIN/ GOAL MEMBERS DROPPED GAIN/ CLUBS LOSS MEMBERS LOSS ADDED 0 1 0 1 3 87 109 -22 JULY/AUG/SEPT JULY/AUG/SEPT 0 3 37 41 1 1 -1 -4 OCT/NOV/DEC OCT/NOV/DEC 0 0 8 62 33 29 1 1 JAN/FEB/MAR JAN/FEB/MAR 1 2 0 2 3 62 10 52 APR/MAY/JUNE APR/MAY/JUNE

FEB

MAR

APR

MAY

JUNE

-80

JULY

AUG

SEPT

OCT

NOV

DEC

JAN